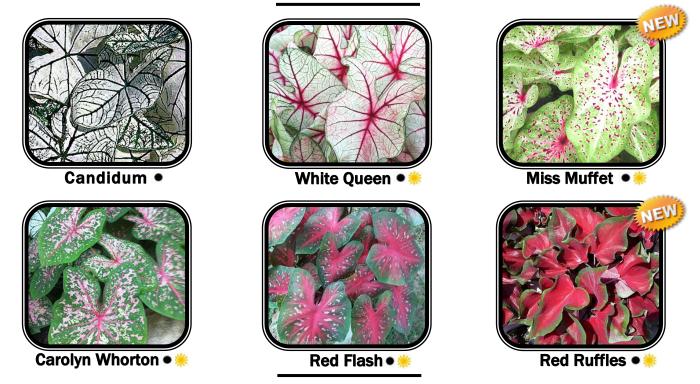

## Tarrant County Master Gardeners Caladium Bulb Sale

February 7, 2013—March 7, 2013

**Strap leaf** caladiums are considered more heat and sun tolerant than fancy leaf caladiums. They have smaller, narrower, and more elongated leaves on short petioles giving the plants a more compact habit. This type of caladium produces more leaves per tuber. Height is 12" to 14.". Choose between *Red Ruffles* and *Miss Muffet*.

Fancy leaf caladiums have large heart shaped leaves ranging in height from 18" to 22". Most prefer filtered shade or afternoon shade with morning sun. Varieties that tolerate full morning sun are *Carolyn Whorton, Red Flash, and White Queen. Candidums* need shade.