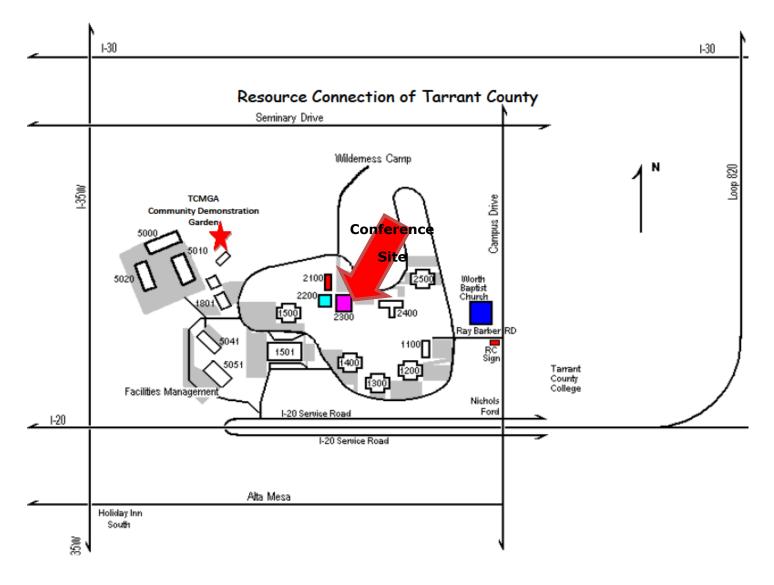

Confirmation will be sent via email. No refunds.

Regional Conference Location: Resource Connection, 2300 Circle Drive, Fort Worth, TX 76119

Take Campus Drive Exit from Interstate I-20. Go north and turn left at Joe B. Rushing Rd.

Turn right on Circle Drive to Building 2300 on left. 20 mph speed limit on Circle Drive is **strictly** enforced.